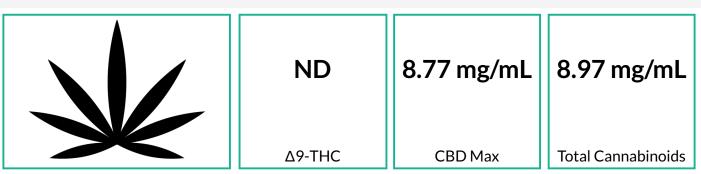

#### Cannabinoids

| Cannabinoid | LOQ   | Concentration                                            | Concentration                |  |
|-------------|-------|----------------------------------------------------------|------------------------------|--|
|             | mg/mL | mg/mL                                                    | %                            |  |
| CBDa        | 0.09  | <loq< td=""><td><loq< td=""><td></td></loq<></td></loq<> | <loq< td=""><td></td></loq<> |  |
| CBG         | 0.09  | ND                                                       | ND                           |  |
| CBD         | 0.09  | 8.77                                                     | 0.930                        |  |
| THCV        | 0.09  | ND                                                       | ND                           |  |
| CBN         | 0.09  | ND                                                       | ND                           |  |
| ∆9-THC      | 0.09  | ND                                                       | ND                           |  |
| CBC         | 0.09  | 0.19                                                     | 0.021                        |  |
| THCa        | 0.09  | ND                                                       | ND                           |  |
| Total       |       | 8.97                                                     | 0.950                        |  |

 $1 \,\text{mL} = 0.9437 \,\text{g}$ 

THC Max = THCa \* 0.877 +  $\Delta$ 9-THC; CBD Max = CBDa \* 0.877 + CBD; LOQ = Limit of Quantitation; The reported result is based on a sample weight with the applicable moisture content for that sample; Unless otherwise stated all quality control samples performed within specifications established by the Laboratory. ND = Not Detected'; NT = Not Tested; NR = Not Reported